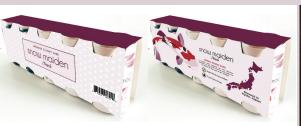

### **PACKAGING DETAILS**

30 CAN CASE SIZE (6 X 5PK SLEEVES)

**SLEEVE DIMENSIONS:** 11.25" L x 4" H x 2.25" W

CASE DIMENSIONS: 14" L x 4.25" H x 11.5" W