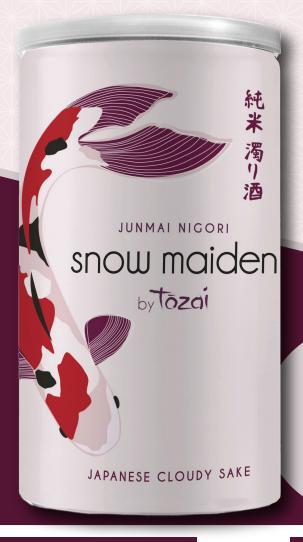

# shake it up

Tozai's iconic nigori sake packaged into an accessible, pocket-sized can. Perfect for accounts that feature to-go offerings, sushi counters & cold boxes.

\*2020 Nielsen Data

### PRODUCT DETAILS

- TASTING NOTES: Notes of honeydew melon, raw pumpkin & radish. Creamy texture & full body.
- GRADE: Junmai Nigori
- PREFECTURE: Kyoto, Japan
- ALC: 14.9% • SIZE: 180ml
- **SRP:** \$5 / can | \$25 / 5pk