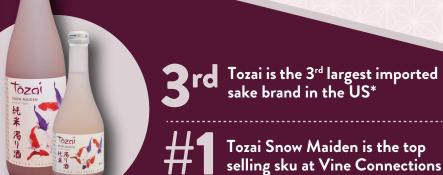

# shake it up

Tozai's iconic nigori sake packaged into an accessible, pocket-sized can. Perfect for accounts that feature to-go offerings, sushi counters & cold boxes.

\*2020 Nielsen Data