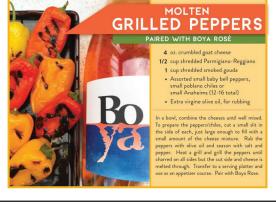

ces well with the powerful spice of the pork chops and makes this dish perfect to pair with Casa Silva Carmenere.

#### Pork Chops

4 pork rib chops, 1-1/2" thick 1 quart cold water 2 Tbsp kosher salt 2 Tbsp molasses

### Spice Rub

Spice Rub

1 Tops smoked Spanish Paprika
1 Tops smoked Spanish Paprika
1 Top sugar
1 tsp smoked sea salt
1/2 tsp smoked black peppercor
freshly ground

#### Crimson Couscous

2 cups Israeli couscous
2 cups Israeli couscous
1 cup fresh beat juice
11/4 cups vegetable broth or water
2 Tbsp extra-virgin olive oil
sea salt

#### **Radish Slaw**

RAGIST STAW

I bunch multi-colored Easter Egg radishes (or regular red radishes), cleaned & cut into matchsticks juice of I lemon

2 Tosp extra virgin olive oil sea salt & freshly ground black pepper

NEW CHILE















## ON-PREMISE POS























### **SOCIAL MEDIA & DIGITAL MARKETING**



**CHILEAN** TOUR







## EDUCATIONAL MATERIALS

















### **FLYERS & SALES TOOLS**