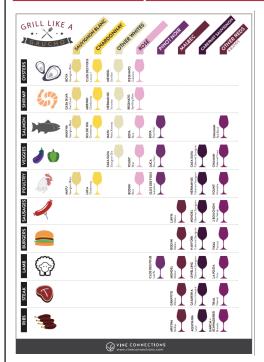

aw balances well with the powerful spice of the pork chops and makes this dish perfect to pair with Casa Silva Carmenere.

#### Pork Chops

4 pork rib chops, 1-1/2" thick 1 quart cold water 2 Tbsp kosher salt 2 Tbsp molasses

### Spice Rub

Spice Rub

1 Tops smoked Spanish Paprika
1 Tops smoked Spanish Paprika
1 Top sugar
1 tsp smoked sea salt
1/2 tsp smoked black peppercor
freshly ground

#### Crimson Couscous

2 cups Israeli couscous
2 cups Israeli couscous
1 cup fresh beat juice
11/4 cups vegetable broth or water
2 Tbsp extra-virgin olive oil
sea salt

#### **Radish Slaw**

RAGIST STAW

I bunch multi-colored Easter Egg radishes (or regular red radishes), cleaned & cut into matchsticks juice of I lemon

2 Tosp extra virgin olive oil sea salt & freshly ground black pepper

NEW CHILE















## ON-PREMISE POS























### **SOCIAL MEDIA & DIGITAL MARKETING**



**CHILEAN** TOUR







## EDUCATIONAL MATERIALS

















### **FLYERS & SALES TOOLS**