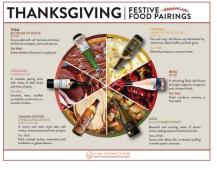

balances well with the powerful spice of the pork chops and makes this dish perfect to pair with Casa Silva Carmenere.

#### Pork Chops

4 pork rib chops, 1-1/2" thick 1 quart cold water 2 Tbsp kosher salt 2 Tbsp molasses

### Spice Rub

Spice Rub

1 Tops smoked Spanish Paprika
1 Tops smoked Spanish Paprika
1 Top sugar
1 tsp smoked sea salt
1/2 tsp smoked black peppercor
freshly ground

#### Crimson Couscous

2 cups Israeli couscous
2 cups Israeli couscous
1 cup fresh beat juice
11/4 cups vegetable broth or water
2 Tbsp extra-virgin olive oil
sea salt

#### **Radish Slaw**

RAGIST STAW

I bunch multi-colored Easter Egg radishes (or regular red radishes), cleaned & cut into matchsticks juice of I lemon

2 Tosp extra virgin olive oil sea salt & freshly ground black pepper

NEW CHILE















## ON-PREMISE POS























### **SOCIAL MEDIA & DIGITAL MARKETING**



**CHILEAN** TOUR







## EDUCATIONAL MATERIALS

















### **FLYERS & SALES TOOLS**