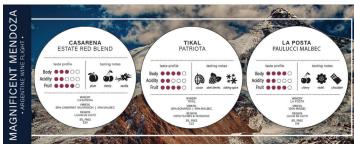

erful spice of the pork chops and makes this dish perfect to pair with Casa Silva Carmenere.

#### Pork Chops

4 pork rib chops, 1-1/2" thick 1 quart cold water 2 Tbsp kosher salt 2 Tbsp molasses

### Spice Rub

Spice Rub

1 Tops smoked Spanish Paprika
1 Tops smoked Spanish Paprika
1 Top sugar
1 tsp smoked sea salt
1/2 tsp smoked black peppercor
freshly ground

#### Crimson Couscous

2 cups Israeli couscous
2 cups Israeli couscous
1 cup fresh beat juice
11/4 cups vegetable broth or water
2 Tbsp extra-virgin olive oil
sea salt

#### **Radish Slaw**

RAGIST STAW

I bunch multi-colored Easter Egg radishes (or regular red radishes), cleaned & cut into matchsticks juice of I lemon

2 Tosp extra virgin olive oil sea salt & freshly ground black pepper

NEW CHILE















## ON-PREMISE POS























### **SOCIAL MEDIA & DIGITAL MARKETING**



**CHILEAN** TOUR







## EDUCATIONAL MATERIALS

















### **FLYERS & SALES TOOLS**