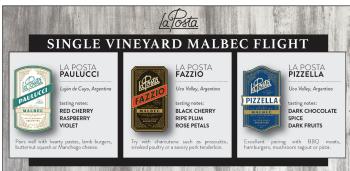

ful spice of the pork chops and makes this dish perfect to pair with Casa Silva Carmenere.

#### Pork Chops

4 pork rib chops, 1-1/2" thick 1 quart cold water 2 Tbsp kosher salt 2 Tbsp molasses

### Spice Rub

Spice Rub

1 Tops smoked Spanish Paprika
1 Tops smoked Spanish Paprika
1 Top sugar
1 tsp smoked sea salt
1/2 tsp smoked black peppercor
freshly ground

#### Crimson Couscous

2 cups Israeli couscous
2 cups Israeli couscous
1 cup fresh beat juice
11/4 cups vegetable broth or water
2 Tbsp extra-virgin olive oil
sea salt

#### **Radish Slaw**

RAGIST STAW

I bunch multi-colored Easter Egg radishes (or regular red radishes), cleaned & cut into matchsticks juice of I lemon

2 Tosp extra virgin olive oil sea salt & freshly ground black pepper

NEW CHILE















## ON-PREMISE POS























### **SOCIAL MEDIA & DIGITAL MARKETING**



**CHILEAN** TOUR







## EDUCATIONAL MATERIALS

















### **FLYERS & SALES TOOLS**