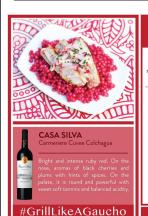

## **RECIPE CARDS & PAIRING GUIDES**

## Pork Chops with Crimson Couscous + Radish Slaw

SERVES 4

Fresh & tangy pork chops with a touch of spice. The citrus of the radish law balances well with the powerful spice of the pork chops and makes this dish perfect to pair with Casa Silva Carmenere.