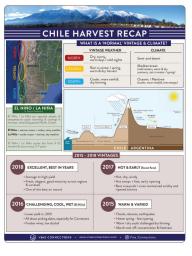

rib chops, 1-1/2" thick 1 quart cold water 2 Tbsp kosher salt 2 Tbsp molasses

### Spice Rub

Spice Rub

1 Tops smoked Spanish Paprika
1 Tops smoked Spanish Paprika
1 Top sugar
1 tsp smoked sea salt
1/2 tsp smoked black peppercor
freshly ground

#### Crimson Couscous

2 cups Israeli couscous
2 cups Israeli couscous
1 cup fresh beat juice
11/4 cups vegetable broth or water
2 Tbsp extra-virgin olive oil
sea salt

#### **Radish Slaw**

RAGIST STAW

I bunch multi-colored Easter Egg radishes (or regular red radishes), cleaned & cut into matchsticks juice of I lemon

2 Tosp extra virgin olive oil sea salt & freshly ground black pepper

NEW CHILE















## ON-PREMISE POS























### **SOCIAL MEDIA & DIGITAL MARKETING**



**CHILEAN** TOUR







## EDUCATIONAL MATERIALS

















### **FLYERS & SALES TOOLS**