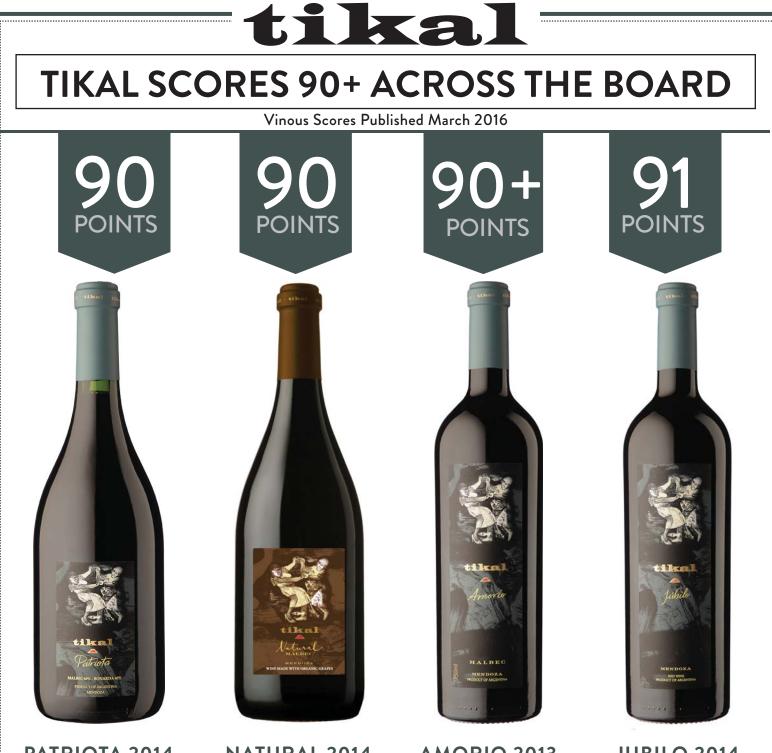

## PATRIOTA 2014

"High-pitched aromas of blackberry, cassis and violet, complemented by sexy oak tones of smoke and spices. Plush and velvety, conveying lovely sweetness and lift to its flavors of dark berries and spices."

60% MALBEC 40% BONARDA

## NATURAL 2014

"Cassis, violet and espresso on the nose, with a touch of reduction. Concentrated, distinctly saline wine with a layered texture and lovely concentration to its black raspberry and spice flavors."

## 60% MALBEC 40% SYRAH **BIODYNAMIC & ORGANIC**

VINE CONNECTIONS

"Vibrant aromas of raspberry and flowers. Savory, fine-grained, dry wine with considerable class and complexity. Tannins are smooth and harmonious."

## 60% MALBEC **40% CABERNET FRANC**

"Aromas of cassis, black cherry and licorice complemented by sexy coffee and chocolate oak tones. Rich, plush, savory and deep. The wine's salinity and strong oakiness are nicely supported by fruit extract."

60% MALBEC **40% CABERNET SAUVIGNON** 

Reviewed by Stephen Tanzer