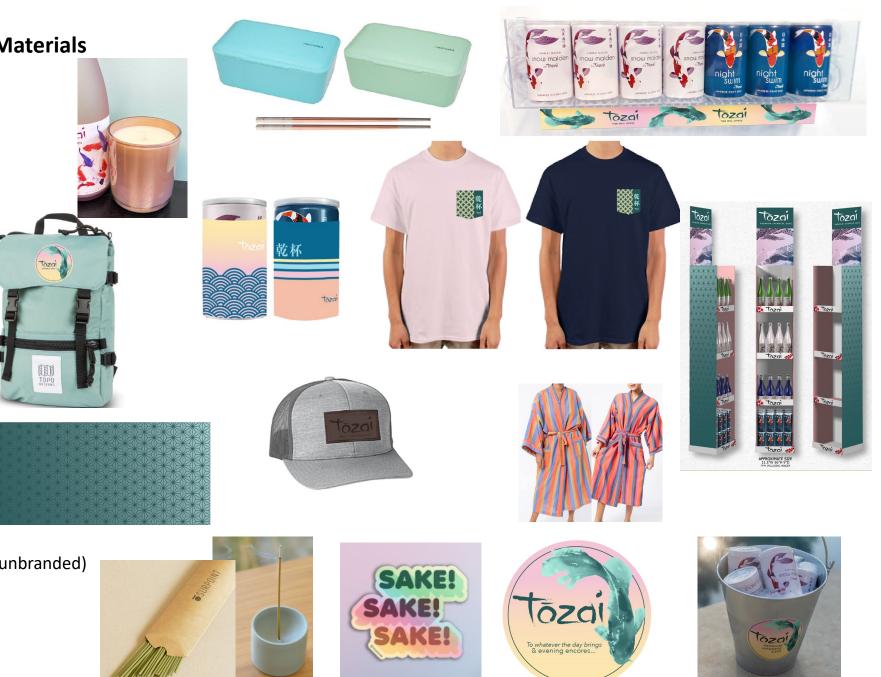

## <u>POS</u>

- Cold Box can and 300ml holder
- Bottle and can vertical display
- Tozai Account Poster
- On-premise coasters with QR code
- On-premise ice buckets

## <u>Swag</u>

- Branded Trucker hat
- Branded Topo backpack
- Branded Yoga mat
- Custom can koozies
- Tozai Sake Sake Sake Stickers
- Chopsticks (unbranded)
- Handcrafted Cherry Blossom-scented Candle (unbranded)
- Japanese incense (unbranded)
- Japanese Bento box (unbranded)
- Japanese Onsen Robe (unbranded)