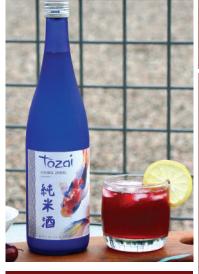

### · RUBY JEWEL ·

### 2 OZ. TOZAI LIVING JEWEL SAKE

2 OZ. PAMA LIQUEUR

2 OZ. POMEGRANATE JUICE

1/4 CUP PITTED FRESH SWEET CHERRIES

JUICE OF 1/2 LEMON

CLUB SODA

Muddle cherries with Living Jewel, PAMA, and pomegranate juice in shaker. Add a few ice cubes and lemon juice and shake vigorously. Strain and add a splash of club soda. Garnish with a lemon twist.