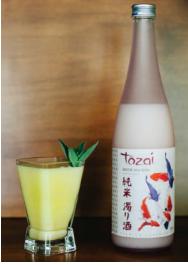

## · MANGO MAIDEN ·

1/2 CUP TOZAI SNOW MAIDEN SAKE

1/2 CUP MANGO NECTAR

1/2 CUP FRESH OR FROZEN MANGO CHUNKS

1/2 CUP ICE

1/4 CUP COCONUT MILK

SPLASH COCONUT OR DARK RUM

JUICE OF 1/2 LIME

Combine all in blender and process until smooth. Serve in a tall glass anc garnish with fresh mint.