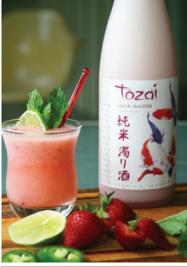

## · STRAWBERRY SNOW-JITO ·

#### 6 OZ. TOZAI SNOW MAIDEN SAKE

- 4 FRESH STRAWBERRIES, SLICED
- 4 LARGE MINT LEAVES, TORN
- 2 TEASPOONS AGAVE NECTAR
- JUICE OF 1/2 LIME
- 2 OZ. CLUB SODA

Muddle strawberries in Snow Maiden Sake with mint, agave and lime juice in shaker. Add ice and shake; strain into a tall glass. Finish with club soda and a garnish of mint.