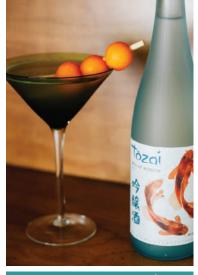

### • TEA OF WISDOM •

3 OZ. TOZAI WELL OF WISDOM SAKE
3 OZ. BREWED AND CHILLED GREEN TEA
1/3 CUP FRESH CANTALOUPE CHUNKS,
MUDDLED IN 1 TABLESPOON SIMPLE SYRUP

Combine all in shaker and add a few ice cubes. Shake vigorously and strain into martini glass. Garnish with melon ball pick.