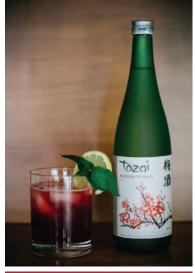

# · SAKURA SMASH ·

3 OZ. TOZAI BLOSSOM OF PEACE PLUM SAKE

6 FRESH CHERRIES

6 FRESH MINT LEAVES

2 OZ. POMEGRANATE JUICE

JUICE OF 1/2 LEMON

SPLASH OF SODA

Muddle cherries and mint in a shaker. Add Blossom of Peace Plum Sake, juices, and soda.

Serve over ice. Garnish with a lemon wedge and a sprig of mint.