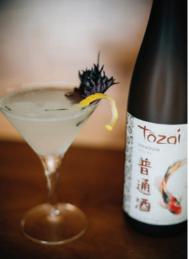

# · CITRUS BASIL TYPHOON-TINI ·

### 3 OZ. TOZAI TYPHOON SAKE

3 OZ. FRESHLY SQUEEZED LEMONADE 2 LARGE FRESH THAI BASIL LEAVES

Roughly chop Thai basil. Combine Typhoon and lemonade with ice in a shaker and serve with basil garnish.