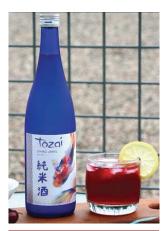

#### 2 OZ. TOZAI LIVING JEWEL SAKE

2 OZ. PAMA LIQUEUR 2 OZ. POMEGRANATE JUICE 1/4 CUP PITTED FRESH SWEET CHERRIES JUICE OF 1/2 LEMON CLUB SODA

Muddle cherries with Living Jewel, PAMA, and pomegranate juice in shaker. Add a few ice cubes and lemon juice and shake vigorously. Strain and add a splash of club soda. Garnish with a lemon twist.