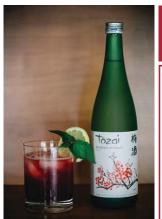

#### · SAKURA SMASH ·

#### 3 OZ. TOZAI BLOSSOM OF PEACE PLUM SAKE

- 6 FRESH CHERRIES
- 6 FRESH MINT LEAVES
- 2 OZ. POMEGRANATE JUICE
- JUICE OF 1/2 LEMON
  SPLASH OF SODA

Muddle cherries and mint in a shaker. Add Blossom of Peace Plum Sake, juices, and soda.

Serve over ice. Garnish with a lemon wedge and a sprig of mint.