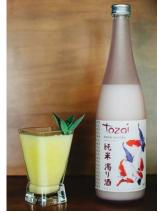

#### · STRAWBERRY SNOW-JITO ·

#### 6 OZ. TOZAI SNOW MAIDEN SAKE

- 4 FRESH STRAWBERRIES, SLICED 4 LARGE MINT LEAVES, TORN
- 2 TEASPOONS AGAVE NECTAR
  JUICE OF 1/2 LIME
- 2 OZ. CLUB SODA

Muddle strawberries in Snow Maiden Sake with mint, agave and lime juice in shaker. Add ice and shake; strain into a tall glass. Finish with club soda and a garnish of mint.