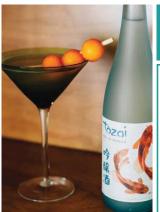

#### · RUBY JEWEL ·

#### 2 OZ. TOZAI LIVING JEWEL SAKE

2 OZ. PAMA LIQUEUR 2 OZ. POMEGRANATE JUICE 1/4 CUP PITTED FRESH SWEET CHERRIES JUICE OF 1/2 LEMON CLUB SODA

Muddle cherries with Living Jewel, PAMA, and pomegranate juice in shaker. Add a few ice cubes and lemon juice and shake vigorously. Strain and add a splash of club soda. Garnish with a lemon twist.