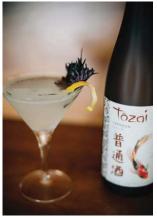

#### · TEA OF WISDOM ·

#### 3 OZ. TOZAI WELL OF WISDOM SAKE

3 OZ. BREWED AND CHILLED GREEN TEA 1/3 CUP FRESH CANTALOUPE CHUNKS, MUDDLED IN 1 TABLESPOON SIMPLE SYRUP

Combine all in shaker and add a few ice cubes. Shake vigorously and strain into martini glass. Garnish with melon ball pick.