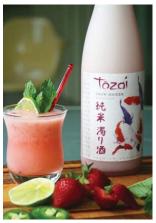

#### · STRAWBERRY SNOW-JITO ·

#### 6 OZ. TOZAI SNOW MAIDEN SAKE

- 4 FRESH STRAWBERRIES, SLICED 4 LARGE MINT LEAVES, TORN
- 2 TEASPOONS AGAVE NECTAR
  JUICE OF 1/2 LIME
- 2 OZ. CLUB SODA

Muddle strawberries in Snow Maiden Sake with mint, agave and lime juice in shaker. Add ice and shake; strain into a tall glass. Finish with club soda and a garnish of mint.